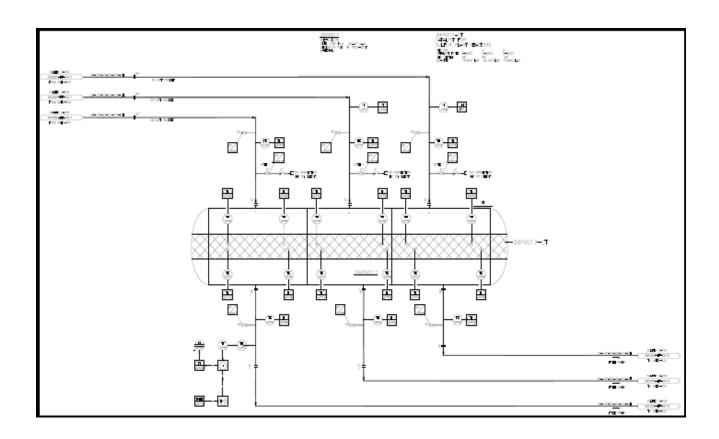

### The Business Need

The client required as-built documentation and detail engineering for an upstream Refinery Sulphur Recovery Unit (SRU) which includes updating various intelligent P&IDs from the redline marked up P&IDs.

## Rishabh's Solution

Rishabh Engineering delivered the as-built documentation for the upstream Refinery Sulphur Recovery Unit in a span of 1 month with a team of 4 members including 1 team leader.

ASME B<sub>31.3</sub> codes and standards were followed to ensure higher quality in delivering as-built documentation.

# Key Deliverables

➤ Updated P&IDs from redline marked up P&IDs