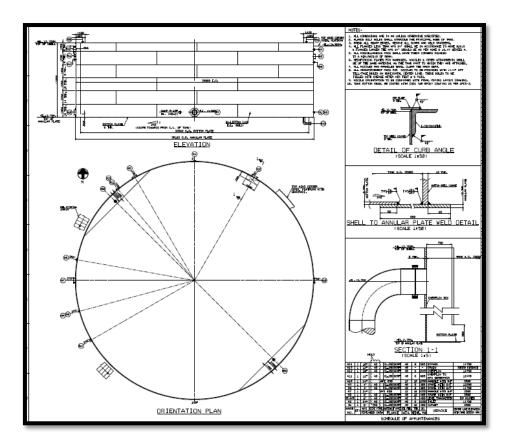

## The Business Need

The client required design and detailed engineering for 18 tanks in gas processing plant.

## **Rishabh's Solution**

Rishabh Engineering delivered the design and detailed engineering for the gas processing plant in the 8 months with a team of 4 members including one team leader.

API 650, ASME B31.3 codes and standards were followed to ensure high quality of delivery in detailed engineering.

#### **Deliverables:**

- Mechanical design calculations and General Arrangement drawings
- 2. Designed tanks in diameter range of 7M to 51 M and height ranging from 6 M to 22 M
- 3. Detailed drawings for shop fabrication
- 4. Fire Water / Foam Spray / IA line external piping (For only riser pipe & ring pipe)
- 5. Pipe Support Clip Drawings

### **Key Deliverables**

- > Mechanical design calculations and General Arrangement drawings
- > Designed tanks in diameter range of 7M to 51 M and height ranging from 6 M to 22 M
- > Detailed drawings for shop fabrication
- > Fire Water / Foam Spray / IA line external piping (For only riser pipe & ring pipe)
- > Pipe Support Clip Drawings