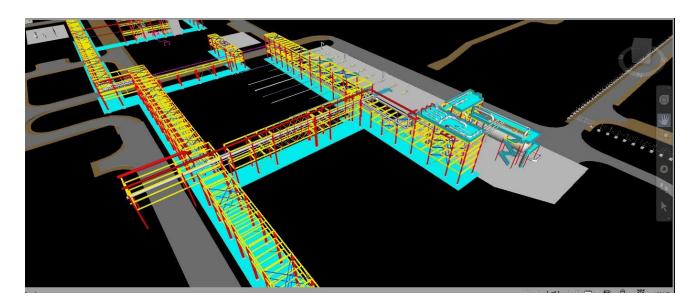

### The Business Need

The client required the below business needs:

- > Equipment modeling
- Vessels
- > Flow Suction Tank
- ➤ Pumps
- ➤ Launcher / Receiver
- ➤ Glycol Regeneration Unit
- Manifolds
- > Piping modeling
- > Packages
  - i. Tank Flare Package
  - ii. HP Flare Package
  - iii. Oil Export Fiscal Package
  - iv. Biocide Injection Package
  - v. Effluent Water Treatment Package
- > Structure
  - i. Pipe rack, sleepers
  - ii. Crane, Fence
  - iii. Platform
  - iv. Skid
- Civil
  - i. Road Modeling (Existing, Gatch, Asphalt)
  - ii. Pump house Foundation

## Rishabh's Solution

Rishabh Engineering completed 3D Modeling on PDS of Onshore Oil Operational Plant in a short time frame of a month with a team of 10 members including 1 team leader.

ASME B<sub>3</sub>1.3 codes and standards were followed to ensure higher quality in delivering 3D Modeling on PDS.