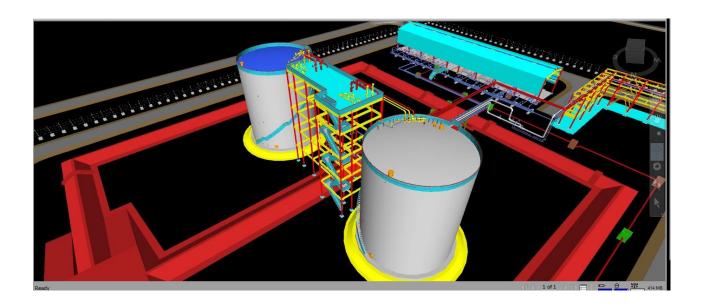

### The Business Need

The client required the below business needs:

- > Equipment modeling
- Vessels
- > Flow Suction Tank
- ➤ Pumps
- ➤ Launcher / Receiver
- ➤ Glycol Regeneration Unit
- Manifolds
- > Piping modeling
- > Packages
  - i. Tank Flare Package
  - ii. HP Flare Package
  - iii. Oil Export Fiscal Package
  - iv. Biocide Injection Package
  - v. Effluent Water Treatment Package
- > Structure
  - i. Pipe rack, sleepers
  - ii. Crane, Fence
  - iii. Platform
  - iv. Skid
- Civil
  - i. Road Modeling (Existing, Gatch, Asphalt)
  - ii. Pump house Foundation

## Rishabh's Solution

Rishabh Engineering completed 3D Modeling on PDS of Onshore Oil Operational Plant in a short time frame of a month with a team of 10 members including 1 team leader.

ASME B<sub>3</sub>1.3 codes and standards were followed to ensure higher quality in delivering 3D Modeling on PDS.