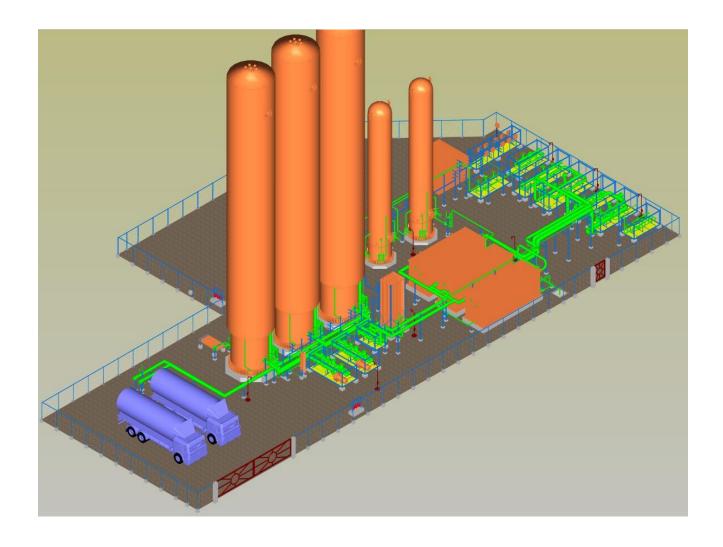

### The Business Need

The client required the below business needs:

- > 3D modeling for a LIN storage and vaporization
- ➤ Equipment modeling
- > Modeling of structural platforms like ladders, manholes, envelopes
- > Piping modeling (90 nos. of lines)
- > Skid structural modeling
- Physical support modeling
- ➤ Modeling of instruments, junction boxes with supports

## Rishabh's Solution

Rishabh's Engineering completed the 3D modeling and PDMS within 6 weeks with a team of 5 members including 1 team leader.

ASME B<sub>3</sub>1.3 codes and standards were followed to ensure higher quality in 3D modeling for LIN storage & vaporization.